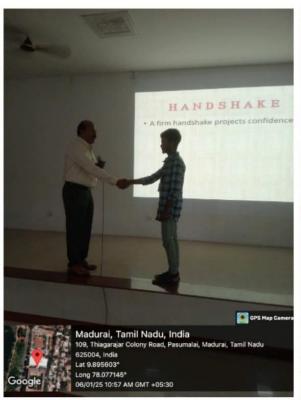

### Report on Skill Development Programme

The Department of Commerce (SF) organized a Skill Development Programme on Interview Skills for III B.Com students on 6th January 2025, from 9:30 AM to 11:30 AM in the Moorthy Naidu - Andalammal Seminar Hall. The programme starts with the Tamil Thai Vazhthu. Our President, Er. S. Rajagopal, delivered the presidential address, followed by the inaugural address by the Secretary, Thiru. Mr. M. Vijayaragavan. The Principal, Dr. A. Ramasubbiah, and the Self-Finance Wing Director (i/c), Mr. C. Prabhu, felicitated the gathering. The Head of the Department, Ms. A. Nagaswathy, convened the meeting and the Resource Person Dr. K. Jeyakodi, delivered the keynote address.

The event began with a welcome speech by Mr. N. S. Deepak of III B.Com B section. The Coordinator and Assistant Professor of Commerce, Dr. P. Selvamoorthy, introduced the chief guest. The session was highly informative, enhancing the students' knowledge and skills while sharing inspiring stories of participants who successfully applied the skills acquired during the programme. The compering was done by Ms. S. A.Rajeshwari of III B.Com A. Totally 120 students participated in the programme, which was organized by the department faculties, Mrs. S. Rekha and Dr. N. Saraswathi. The vote of thanks was delivered by Ms. V. Divya Sri of III B.Com B.