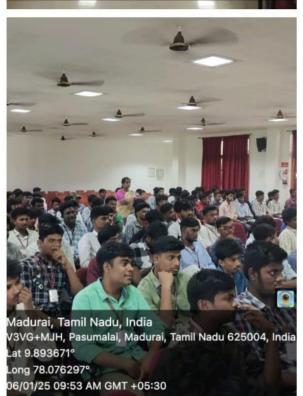

### Report on Skill Development Programme

The Department of Commerce (SF) organized a Skill Development Programme on Interview Skills for III B.Com students on 6th January 2025, from 9:30 AM to 11:30 AM in the Moorthy Naidu - Andalammal Seminar Hall. The programme starts with the Tamil Thai Vazhthu. Our President, Er. S. Rajagopal, delivered the presidential address, followed by the inaugural address by the Secretary, Thiru. Mr. M. Vijayaragavan. The Principal, Dr. A. Ramasubbiah, and the Self-Finance Wing Director (i/c), Mr. C. Prabhu, felicitated the gathering. The Head of the Department, Ms. A. Nagaswathy, convened the meeting and the Resource Person Dr. K. Jeyakodi, delivered the keynote address.

The event began with a welcome speech by Mr. N. S. Deepak of III B.Com B section. The Coordinator and Assistant Professor of Commerce, Dr. P. Selvamoorthy, introduced the chief guest. The session was highly informative, enhancing the students' knowledge and skills while sharing inspiring stories of participants who successfully applied the skills acquired during the programme. The compering was done by Ms. S. A.Rajeshwari of III B.Com A. Totally 120 students participated in the programme, which was organized by the department faculties, Mrs. S. Rekha and Dr. N. Saraswathi. The vote of thanks was delivered by Ms. V. Divya Sri of III B.Com B.