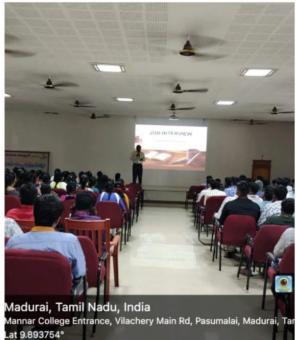

### Report on Skill Development Programme

The Department of Commerce (SF) organized a Skill Development Programme on Interview Skills for III B.Com students on 6th January 2025, from 9:30 AM to 11:30 AM in the Moorthy Naidu - Andalammal Seminar Hall. The programme starts with the Tamil Thai Vazhthu. Our President, Er. S. Rajagopal, delivered the presidential address, followed by the inaugural address by the Secretary, Thiru. Mr. M. Vijayaragavan. The Principal, Dr. A. Ramasubbiah, and the Self-Finance Wing Director (i/c), Mr. C. Prabhu, felicitated the gathering. The Head of the Department, Ms. A. Nagaswathy, convened the meeting and the Resource Person Dr. K. Jeyakodi, delivered the keynote address.

The event began with a welcome speech by Mr. N. S. Deepak of III B.Com B section. The Coordinator and Assistant Professor of Commerce, Dr. P. Selvamoorthy, introduced the chief guest. The session was highly informative, enhancing the students' knowledge and skills while sharing inspiring stories of participants who successfully applied the skills acquired during the programme. The compering was done by Ms. S. A.Rajeshwari of III B.Com A. Totally 120 students participated in the programme, which was organized by the department faculties, Mrs. S. Rekha and Dr. N. Saraswathi. The vote of thanks was delivered by Ms. V. Divya Sri of III B.Com B.