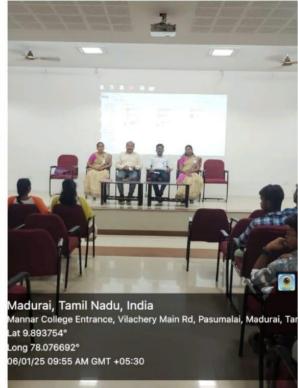

### Report on Skill Development Programme

The Department of Commerce (SF) organized a Skill Development Programme on Interview Skills for III B.Com students on 6th January 2025, from 9:30 AM to 11:30 AM in the Moorthy Naidu - Andalammal Seminar Hall. The programme starts with the Tamil Thai Vazhthu. Our President, Er. S. Rajagopal, delivered the presidential address, followed by the inaugural address by the Secretary, Thiru. Mr. M. Vijayaragavan. The Principal, Dr. A. Ramasubbiah, and the Self-Finance Wing Director (i/c), Mr. C. Prabhu, felicitated the gathering. The Head of the Department, Ms. A. Nagaswathy, convened the meeting and the Resource Person Dr. K. Jeyakodi, delivered the keynote address.

The event began with a welcome speech by Mr. N. S. Deepak of III B.Com B section. The Coordinator and Assistant Professor of Commerce, Dr. P. Selvamoorthy, introduced the chief guest. The session was highly informative, enhancing the students' knowledge and skills while sharing inspiring stories of participants who successfully applied the skills acquired during the programme. The compering was done by Ms. S. A.Rajeshwari of III B.Com A. Totally 120 students participated in the programme, which was organized by the department faculties, Mrs. S. Rekha and Dr. N. Saraswathi. The vote of thanks was delivered by Ms. V. Divya Sri of III B.Com B.